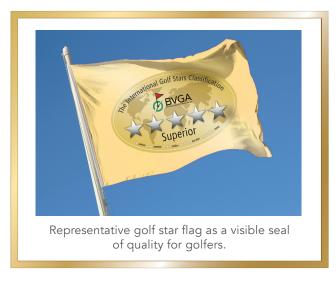

#### **Classification process**

- Step 1: Submittingthe application.
- Step 2: Review ofthe survey form.
- Step 3: On-site appointmentwith the inspector.
- Step 4: Execution of the classification and transmission of the official result to the Bundesverband Golfanlagen e.V..
- Step 5: Postal delivery of the official classification plate, honor certificate and representative flag.