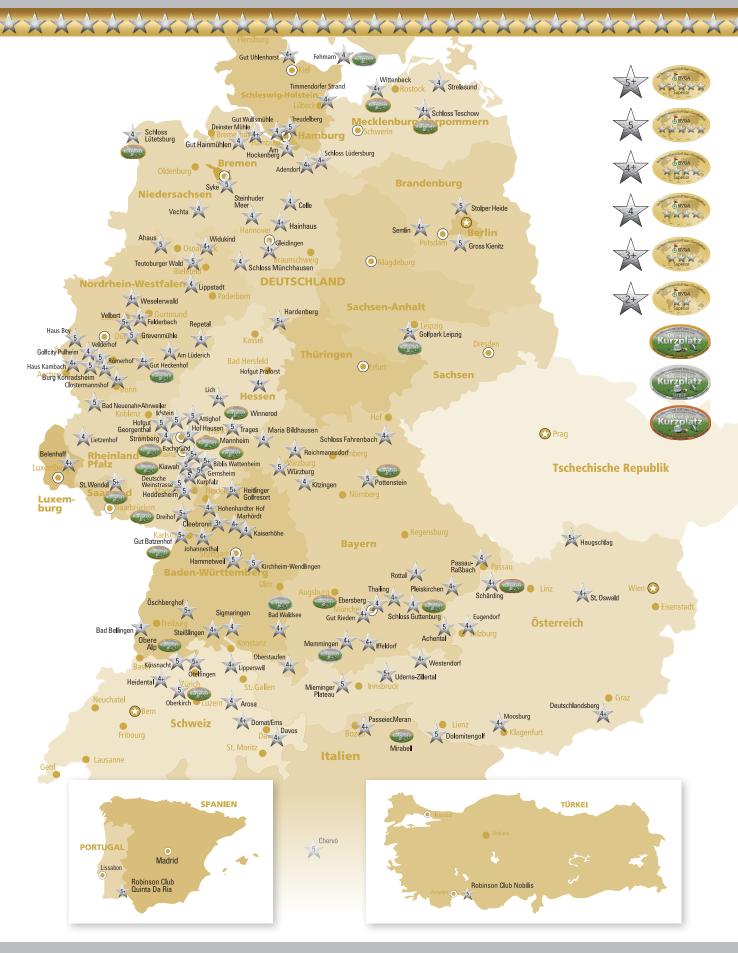

In the meantime, 140 golf courses in Germany, Austria, Switzerland, Luxembourg, Italy, Portugal and Turkey have joined this system.

All golf facilities benefit from joint marketing campaigns and a potential of more than 250,000 golfers who play at star golf facilities and specifically look for golf facilities that meet their quality standards when traveling. In doing so, one should always look for the star seal, which identifies each award-winning golf facility.

|                                          | <b>A A</b>         | ~ ~ ~ ~ ~ ~ ~ ~ ~ ~ ~ ~ ~ ~ ~ ~ ~ ~ ~     |                    |
|------------------------------------------|--------------------|-------------------------------------------|--------------------|
| Germany                                  |                    |                                           |                    |
| Schleswig Holstein                       |                    | Landgut Dreihof                           | 5★Sup A            |
| Fehmarn                                  | 4★                 | Lietzenhof                                | 4★ □               |
| Gut Wulfsmühle                           | 4★                 | Saarland                                  |                    |
| Gut Uhlenhorst                           | 4★ Sup             | St. Wendel                                | 5★Sup              |
| Timmendorfer Strand                      | 4★ Sup             | Berlin Brandenburg                        | K L                |
| Hamburg                                  |                    | Golfresort Semlin                         | 4★ C               |
| Hamburg-Treudelberg                      | 5★                 | Gross Kienitz                             | 5★ C               |
| Lower Saxony                             |                    | Stolper Heide                             | 5★                 |
| Adendorf                                 | 4★Sup              | Mecklenburg-Western Pome                  | rania              |
| Am Hockenberg                            | 4★                 | Ostsee Golf Resort Wittenbeck             | 4★Sup P            |
| Celle<br>Gleidingen                      | 4★<br>4★Sup        | Schloss Teschow                           | 4★Sup C            |
| Gut Deinster Mühle                       | 4 ★ Sup            | Strelasund                                | 4★                 |
| Gut Hainmühlen                           | 4★                 | Saxony                                    |                    |
| Hainhaus                                 | 4★Sup              | Golfpark Leipzig                          | 5★ B               |
| Hardenberg                               | 5★Sup              | Baden-Württemberg                         | В                  |
| Schloss Lüdersburg<br>Schloss Lütetsburg | 4★Sup<br>4★        | Bad Bellingen                             | 4★                 |
| Schloss Münchhausen                      | 4 ★ Sup            | Bad Waldsee                               | 4 ★ Sup            |
| Steinhuder Meer                          | 4★                 | Cleebronn                                 | 3★Sup R            |
| Syke                                     | 5★                 | Golfplatz Staillingen                     | 5★Sup              |
| Vechta                                   | 4★                 | Golfplatz Steißlingen<br>Hammetweil       | 4★Sup<br>5★        |
| North Rhine-Westphalia                   |                    | Heitlinger Golfresort                     | 5★Sup R            |
| Ahaus                                    | 5★                 | Hohenhardter Hof                          | 4★Sup              |
| Am Lüderich                              | 4★                 | Johannesthal                              | 4★Sup              |
| Burg Konradsheim                         | 5★                 | Kaiserhöhe                                | 4★                 |
| Clostermannshof<br>Felderbach            | 4★Sup<br>4★Sup     | Kirchheim-Wendlingen<br>Marhördt          | 5★<br>4★Sup        |
| Gut Heckenhof                            | 4 ★ Sup<br>4 ★ Sup | Öschberghof                               | 4 × Sup<br>5 ★ Sup |
| Grevenmühle                              | 5 <b>★</b>         | Sigmaringen Zollern Alp                   | 4★                 |
| Haus Bey                                 | 5★                 | Bavaria                                   | D                  |
| Haus Kambach                             | 4★Sup              | Achental                                  | 5★ B               |
| Lippstadt                                | 4★                 | Ebersberg                                 | 4★ B               |
| Pulheim<br>Repetal                       | 4★<br>4★           | Fahrenbach                                | 4★Sup              |
| Römerhof                                 | 4★Sup              | Gut Rieden                                | 4★Sup E            |
| Eggeberg, Teutoburger Wald               | 5★                 | Iffeldorf                                 | 4★Sup F            |
| Velbert Gut Kahlendahl                   | 5★Sup              | Kitzingen<br>Maria Bildhausen             | 4★<br>4★           |
| Velderhof                                | 5★                 | Memmingen – Gut Westerhart                | 1-4-0              |
| Weselerwald<br>Widukind                  | 4★Sup              | Oberstaufen-Steibis                       | 4 ★ Sup            |
|                                          | 4★Sup              | Passau-Raßbach                            | 4★                 |
| Hesse                                    |                    | Pleiskirchen                              | 4★Sup              |
| Attighof<br>Bachgrund                    | 5★<br>5★Sup        | Pottenstein – Weidenloh<br>Reichmannsdorf | 5★<br>4★           |
| Biblis-Wattenheim                        | 5 ★ Sup            | Rottaler Golfclub                         | 4                  |
| Gernsheim                                | 5★Sup              | Schloss Guttenburg                        | 4 ★ P              |
| Golfpark Trages                          | 5★                 | Thailing                                  | 4★Sup              |
| Hof Hausen vor der Sonne                 | 5★                 | Würzburg                                  | 5★ S               |
| Hofgut Georgenthal                       | 5★<br>4★c          | Six A                                     | S                  |
| Hofgut Praforst<br>Idstein               | 4★Sup<br>5★        | Austria                                   | V                  |
| Kiawah Golfpark Riedstadt                | 5 <del>*</del>     | Dolomitengolf                             | 5★Sup              |
| Lich                                     | 4★Sup              |                                           | 5★Sup              |
| Stromberg                                | 4★                 | Mieminger Plateau                         | 5★                 |
| -1. 1 1-1.                               |                    | Mooshura                                  | 1 + c C            |

Moosburg

Schärding

St. Oswald

Westendorf

Uderns-Zillertal

Deutschlandsberg

5★

5★

5★

5★

Rhineland-Palatinate

Deutsche Weinstraße

Heddesheim

Kurpfalz

Bad Neuenahr-Ahrweiler

| Switzerlan                                                                                                                                                                                                                                                                                                                  | d                                                                                                                            |
|-----------------------------------------------------------------------------------------------------------------------------------------------------------------------------------------------------------------------------------------------------------------------------------------------------------------------------|------------------------------------------------------------------------------------------------------------------------------|
| Arosa                                                                                                                                                                                                                                                                                                                       | 4★                                                                                                                           |
| Davos                                                                                                                                                                                                                                                                                                                       | 4★Sup                                                                                                                        |
| Domat-Ems                                                                                                                                                                                                                                                                                                                   | 4★Sup                                                                                                                        |
| Heidental                                                                                                                                                                                                                                                                                                                   | 4★Sup                                                                                                                        |
| Küssnacht                                                                                                                                                                                                                                                                                                                   | 5★                                                                                                                           |
| Lipperswil                                                                                                                                                                                                                                                                                                                  | 4★Sup                                                                                                                        |
| Oberkirch                                                                                                                                                                                                                                                                                                                   | 5★                                                                                                                           |
| Otelfingen                                                                                                                                                                                                                                                                                                                  | 5★Sup                                                                                                                        |
| Italy                                                                                                                                                                                                                                                                                                                       |                                                                                                                              |
| Passeier Meran                                                                                                                                                                                                                                                                                                              | 4★Sup                                                                                                                        |
| Chervó                                                                                                                                                                                                                                                                                                                      | 5 <del>★</del>                                                                                                               |
| Luxemboui                                                                                                                                                                                                                                                                                                                   | ra                                                                                                                           |
| Belenhaff                                                                                                                                                                                                                                                                                                                   | <b>9</b><br>4★Sup                                                                                                            |
|                                                                                                                                                                                                                                                                                                                             |                                                                                                                              |
| Portugal                                                                                                                                                                                                                                                                                                                    |                                                                                                                              |
| Robinson Club Quinta da Ria                                                                                                                                                                                                                                                                                                 | a 5★Sup                                                                                                                      |
| Turkey                                                                                                                                                                                                                                                                                                                      |                                                                                                                              |
| Robinson Club Nobilis                                                                                                                                                                                                                                                                                                       | 5∗                                                                                                                           |
| RODINSON CIUD NODIIIS                                                                                                                                                                                                                                                                                                       | 3 🛪                                                                                                                          |
| Classified short cou                                                                                                                                                                                                                                                                                                        | ircoc                                                                                                                        |
| Classified short col                                                                                                                                                                                                                                                                                                        | JI 3C3                                                                                                                       |
| Kurzplatz Kurzplatz Kur                                                                                                                                                                                                                                                                                                     | zplatz                                                                                                                       |
| SHIRE                                                                                                                                                                                                                                                                                                                       |                                                                                                                              |
|                                                                                                                                                                                                                                                                                                                             | HOHE                                                                                                                         |
| Germany                                                                                                                                                                                                                                                                                                                     |                                                                                                                              |
|                                                                                                                                                                                                                                                                                                                             |                                                                                                                              |
| Germany Bachgrund Bad Waldsee                                                                                                                                                                                                                                                                                               | Gold                                                                                                                         |
| Bachgrund<br>Bad Waldsee<br>Biblis-Wattenheim                                                                                                                                                                                                                                                                               | Gold<br>Silber<br>Gold                                                                                                       |
| Bachgrund<br>Bad Waldsee<br>Biblis-Wattenheim<br>Deutsche Weinstraße                                                                                                                                                                                                                                                        | Gold<br>Silber<br>Gold<br>Gold                                                                                               |
| Bachgrund<br>Bad Waldsee<br>Biblis-Wattenheim<br>Deutsche Weinstraße<br>Ebersberg                                                                                                                                                                                                                                           | Gold<br>Silber<br>Gold<br>Gold<br>Gold                                                                                       |
| Bachgrund<br>Bad Waldsee<br>Biblis-Wattenheim<br>Deutsche Weinstraße<br>Ebersberg<br>Fehmarn                                                                                                                                                                                                                                | Gold<br>Silber<br>Gold<br>Gold<br>Silber                                                                                     |
| Bachgrund Bad Waldsee Biblis-Wattenheim Deutsche Weinstraße Ebersberg Fehmarn Golfpark Gut Batzenhof                                                                                                                                                                                                                        | Gold<br>Silber<br>Gold<br>Gold<br>Silber<br>Gold                                                                             |
| Bachgrund Bad Waldsee Biblis-Wattenheim Deutsche Weinstraße Ebersberg Fehmarn Golfpark Gut Batzenhof Gut Heckenhof                                                                                                                                                                                                          | Gold<br>Silber<br>Gold<br>Gold<br>Silber<br>Gold<br>Silber                                                                   |
| Bachgrund Bad Waldsee Biblis-Wattenheim Deutsche Weinstraße Ebersberg Fehmarn Golfpark Gut Batzenhof Gut Heckenhof Gut Westerhart                                                                                                                                                                                           | Gold<br>Silber<br>Gold<br>Gold<br>Silber<br>Gold<br>Silber<br>Silber                                                         |
| Bachgrund Bad Waldsee Biblis-Wattenheim Deutsche Weinstraße Ebersberg Fehmarn Golfpark Gut Batzenhof Gut Heckenhof Gut Westerhart Golfpark Leipzig                                                                                                                                                                          | Gold<br>Silber<br>Gold<br>Gold<br>Silber<br>Gold<br>Silber<br>Silber<br>Silber                                               |
| Bachgrund Bad Waldsee Biblis-Wattenheim Deutsche Weinstraße Ebersberg Fehmarn Golfpark Gut Batzenhof Gut Heckenhof Gut Westerhart Golfpark Leipzig Landgut Dreihof                                                                                                                                                          | Gold<br>Silber<br>Gold<br>Gold<br>Silber<br>Gold<br>Silber<br>Silber<br>Gold                                                 |
| Bachgrund Bad Waldsee Biblis-Wattenheim Deutsche Weinstraße Ebersberg Fehmarn Golfpark Gut Batzenhof Gut Heckenhof Gut Westerhart Golfpark Leipzig Landgut Dreihof Mannheim                                                                                                                                                 | Gold<br>Silber<br>Gold<br>Gold<br>Silber<br>Gold<br>Silber<br>Silber<br>Gold                                                 |
| Bachgrund Bad Waldsee Biblis-Wattenheim Deutsche Weinstraße Ebersberg Fehmarn Golfpark Gut Batzenhof Gut Heckenhof Gut Westerhart Golfpark Leipzig Landgut Dreihof Mannheim Obere Alp                                                                                                                                       | Gold<br>Silber<br>Gold<br>Gold<br>Silber<br>Gold<br>Silber<br>Silber<br>Gold<br>Gold                                         |
| Bachgrund Bad Waldsee Biblis-Wattenheim Deutsche Weinstraße Ebersberg Fehmarn Golfpark Gut Batzenhof Gut Heckenhof Gut Westerhart Golfpark Leipzig Landgut Dreihof Mannheim                                                                                                                                                 | Gold<br>Silber<br>Gold<br>Gold<br>Silber<br>Silber<br>Silber<br>Gold<br>Gold<br>eck Gold                                     |
| Bachgrund Bad Waldsee Biblis-Wattenheim Deutsche Weinstraße Ebersberg Fehmarn Golfpark Gut Batzenhof Gut Heckenhof Gut Westerhart Golfpark Leipzig Landgut Dreihof Mannheim Obere Alp Ostsee Golf Resort Wittenbe Pottenstein-Weidenloh                                                                                     | Gold<br>Silber<br>Gold<br>Gold<br>Silber<br>Silber<br>Silber<br>Gold<br>Gold<br>eck Gold<br>Gold                             |
| Bachgrund Bad Waldsee Biblis-Wattenheim Deutsche Weinstraße Ebersberg Fehmarn Golfpark Gut Batzenhof Gut Heckenhof Gut Westerhart Golfpark Leipzig Landgut Dreihof Mannheim Obere Alp Ostsee Golf Resort Wittenber Pottenstein-Weidenloh Schloss Guttenburg                                                                 | Gold<br>Silber<br>Gold<br>Gold<br>Silber<br>Gold<br>Silber<br>Silber<br>Gold<br>Gold<br>Gold<br>Gold<br>Gold                 |
| Bachgrund Bad Waldsee Biblis-Wattenheim Deutsche Weinstraße Ebersberg Fehmarn Golfpark Gut Batzenhof Gut Heckenhof Gut Westerhart Golfpark Leipzig Landgut Dreihof Mannheim Obere Alp Ostsee Golf Resort Wittenbe Pottenstein-Weidenloh                                                                                     | Gold<br>Silber<br>Gold<br>Silber<br>Gold<br>Silber<br>Silber<br>Gold<br>Gold<br>Gold<br>Gold<br>Gold<br>Gold                 |
| Bachgrund Bad Waldsee Biblis-Wattenheim Deutsche Weinstraße Ebersberg Fehmarn Golfpark Gut Batzenhof Gut Heckenhof Gut Westerhart Golfpark Leipzig Landgut Dreihof Mannheim Obere Alp Ostsee Golf Resort Wittenber Pottenstein-Weidenloh Schloss Guttenburg Schloss Lütetsburg                                              | Gold<br>Silber<br>Gold<br>Silber<br>Gold<br>Silber<br>Silber<br>Gold<br>Gold<br>Gold<br>Gold<br>Gold<br>Gold<br>Gold         |
| Bachgrund Bad Waldsee Biblis-Wattenheim Deutsche Weinstraße Ebersberg Fehmarn Golfpark Gut Batzenhof Gut Heckenhof Gut Westerhart Golfpark Leipzig Landgut Dreihof Mannheim Obere Alp Ostsee Golf Resort Wittenbe Pottenstein-Weidenloh Schloss Guttenburg Schloss Lütetsburg Schloss Teschow                               | Gold<br>Silber<br>Gold<br>Silber<br>Gold<br>Silber<br>Silber<br>Gold<br>Gold<br>Gold<br>Gold<br>Gold<br>Gold<br>Gold<br>Gold |
| Bachgrund Bad Waldsee Biblis-Wattenheim Deutsche Weinstraße Ebersberg Fehmarn Golfpark Gut Batzenhof Gut Heckenhof Gut Westerhart Golfpark Leipzig Landgut Dreihof Mannheim Obere Alp Ostsee Golf Resort Wittenbe Pottenstein-Weidenloh Schloss Guttenburg Schloss Lütetsburg Schloss Teschow St. Wendel Winnerod           | Gold<br>Silber<br>Gold<br>Silber<br>Gold<br>Silber<br>Silber<br>Gold<br>Gold<br>Gold<br>Gold<br>Gold<br>Gold<br>Gold<br>Gold |
| Bachgrund Bad Waldsee Biblis-Wattenheim Deutsche Weinstraße Ebersberg Fehmarn Golfpark Gut Batzenhof Gut Heckenhof Gut Westerhart Golfpark Leipzig Landgut Dreihof Mannheim Obere Alp Ostsee Golf Resort Wittenber Pottenstein-Weidenloh Schloss Guttenburg Schloss Lütetsburg Schloss Teschow St. Wendel Winnerod  Austria | Gold<br>Silber<br>Gold<br>Gold<br>Silber<br>Gold<br>Silber<br>Silber<br>Gold<br>Gold<br>Gold<br>Gold<br>Gold<br>Gold         |
| Bachgrund Bad Waldsee Biblis-Wattenheim Deutsche Weinstraße Ebersberg Fehmarn Golfpark Gut Batzenhof Gut Heckenhof Gut Westerhart Golfpark Leipzig Landgut Dreihof Mannheim Obere Alp Ostsee Golf Resort Wittenbe Pottenstein-Weidenloh Schloss Guttenburg Schloss Lütetsburg Schloss Teschow St. Wendel Winnerod           | Gold<br>Silber<br>Gold<br>Gold<br>Silber<br>Gold<br>Silber<br>Silber<br>Gold<br>Gold                                         |
| Bachgrund Bad Waldsee Biblis-Wattenheim Deutsche Weinstraße Ebersberg Fehmarn Golfpark Gut Batzenhof Gut Heckenhof Gut Westerhart Golfpark Leipzig Landgut Dreihof Mannheim Obere Alp Ostsee Golf Resort Wittenbe Pottenstein-Weidenloh Schloss Guttenburg Schloss Teschow St. Wendel Winnerod  Austria                     | Gold<br>Silber<br>Gold<br>Silber<br>Gold<br>Silber<br>Silber<br>Gold<br>Gold<br>Gold<br>Gold<br>Gold<br>Gold                 |

|                                                                                | Ge                         | ermany                                                                    |                                |
|--------------------------------------------------------------------------------|----------------------------|---------------------------------------------------------------------------|--------------------------------|
| Schleswig Holstein<br>Fehmarn                                                  | Silber                     | <b>Saxony</b><br>Golfpark Leipzig                                         | Silber                         |
| <b>Lower Saxony</b><br>Schloss Lütetsburg                                      | Gold                       | <b>Baden-Württemberg</b><br>Bad Waldsee<br>Golfpark Gut Batzenhof         | Silber<br>Gold                 |
| <b>North Rhine-Westphalia</b> Gut Heckenhof                                    | Silber                     | Mannheim                                                                  | Gold                           |
| <b>Hesse</b> Bachgrund Biblis-Wattenheim Winnerod                              | Gold<br>Gold<br>Gold       | Bavaria Ebersberg Gut Westerhart Pottenstein-Weidenloh Schloss Guttenburg | Gold<br>Silber<br>Gold<br>Gold |
| Rhineland-Palatinate<br>Deutsche Weinstraße<br>Landgut Dreihof                 | Gold<br>Gold               | Austria                                                                   |                                |
| Saarland<br>St. Wendel                                                         | Gold                       | <b>Upper Austria</b><br>Schärding                                         | Bronze                         |
| Mecklenburg-Western Pomera<br>Schloss Teschow<br>Ostsee Golf Resort Wittenbeck | <b>nia</b><br>Gold<br>Gold | + Switzerland Lucerne                                                     |                                |
| Saxony-Anhalt<br>Obere Alp                                                     | Gold                       | Oberkirch                                                                 | Gold                           |