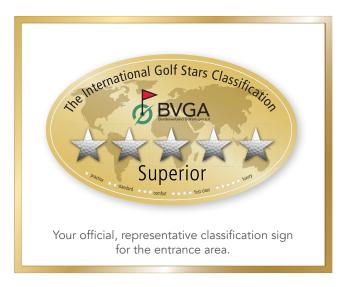

#### **Classification process**

- Step 1: Submittingthe application.
- Step 2: Review ofthe survey form.
- Step 3: On-site appointmentwith the inspector.
- Step 4: Execution of the classification and transmission of the official result to the Bundesverband Golfanlagen e.V..
- Step 5: Postal delivery of the official classification plate, honor certificate and representative flag.