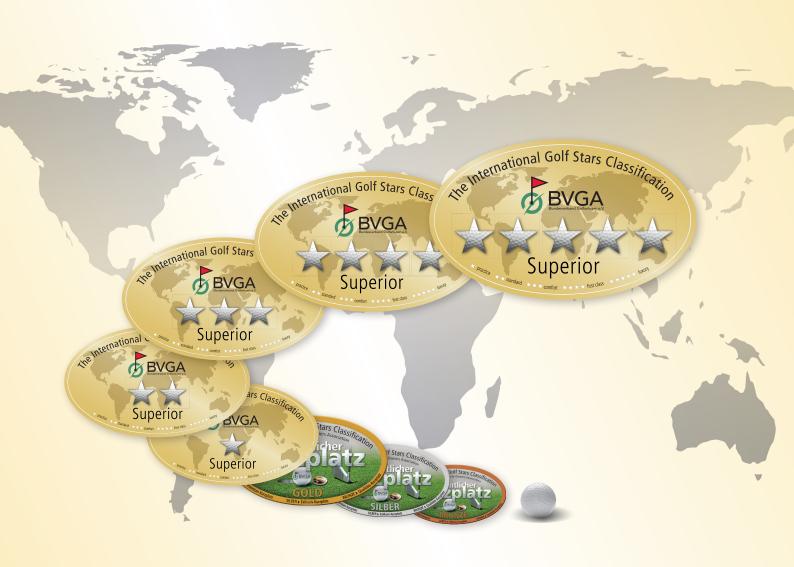

# THE INTERNATIONAL GOLF STARS CLASSIFICATION

Advantage through quality

www.bvga.de

With an evaluation catalog, over 200 different points in twelve categories are assessed according to objectively measurable criteria with stars from 1\* to 5\* Superior. The implementation and classification is carried out by external and independent auditors who have many years of experience in the golf industry and must also pass a selection procedure developed by the Bundesverband Golfanlagen e.V..

#### The Golf Stars - The International Golf Stars Classification

"Quality" – an attribute that is in high demand in today's society and is steadily gaining in importance across all markets. This development moved the Bundesverband Golfanlagen e.V. (German Golf Course Owners Association) to develop an instrument that makes quality on golf courses objectively measurable. The trademark "The International Golf Stars Classification", introduced in 2005, offers golf courses a clear market positioning and transparent quality management as well as an optimization of their own marketing strategy.

#### The evaluation criteria - objective and transparent

The evaluation catalog of "The International Golf Stars Classification" consists of two parts, the minimum criteria and the survey questionnaire. The survey sheet is subdivided into 12 meta-criteria, which in turn are subdivided into several sub-criteria. In total, the survey sheet has over 200 different evaluation units. Each individual star category (10 categories from 1\* to 5\* Superior) thus places its own special demands on the golf facility to be classified and requires a higher number of points from category to category. All areas of the golf facility are evaluated according to objectively measurable criteria.

# Short course seal - your message to new golfers

In order to do justice to the current development in the golf market, the Bundesverband Golfanlagen e.V. (German Golf Course Owners Association) has created the short course seal as an instrument for addressing the target group of "golf beginners". The awarding of this quality seal serves golf courses with a short course (3 to 9 holes) for a transparent customer approach. The responsible persons of golf courses with short courses have the possibility to take up an even clearer position on the market by this instrument.

The short course seals are awarded in the categories gold, silver and bronze and are to be achieved through specified minimum scores. The short course seals can also be awarded independently of the "The International Golf Stars Classification".