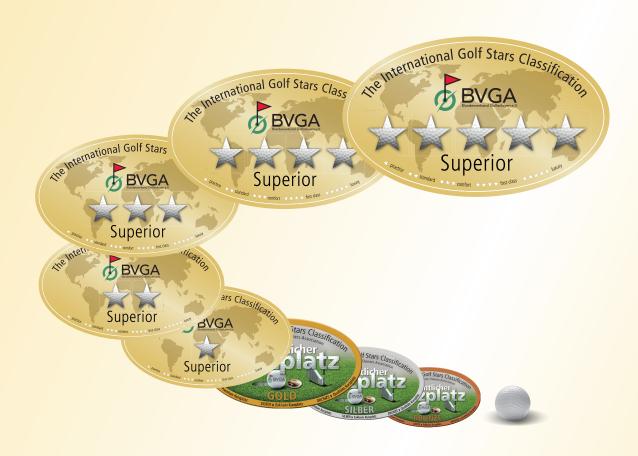

With an evaluation catalog, over 200 different points in twelve categories are assessed according to objectively measurable criteria with stars from 1\* to 5\* Superior. The implementation and classification is carried out by external and independent auditors who have many years of experience in the golf industry and must also pass a selection procedure developed by the Bundesverband Golfanlagen e.V..

#### The evaluation criteria - objective and transparent

The evaluation catalog of "The International Golf Stars Classification" consists of two parts, the minimum criteria and the survey questionnaire. The survey sheet is subdivided into 12 meta-criteria, which in turn are subdivided into several sub-criteria. In total, the survey sheet has over 200 different evaluation units. Each individual star category (10 categories from 1\* to 5\* Superior) thus places its own special demands on the golf facility to be classified and requires a higher number of points from category to category. All areas of the golf facility are evaluated according to objectively measurable criteria.

# Short course seal - your message to new golfers

In order to do justice to the current development in the golf market, the Bundesverband Golfanlagen e.V. (German Golf Course Owners Association) has created the short course seal as an instrument for addressing the target group of "golf beginners". The awarding of this quality seal serves golf courses with a short course (3 to 9 holes) for a transparent customer approach. The responsible persons of golf courses with short courses have the possibility to take up an even clearer position on the market by this instrument.

The short course seals are awarded in the categories gold, silver and bronze and are to be achieved through specified minimum scores. The short course seals can also be awarded independently of the "The International Golf Stars Classification".