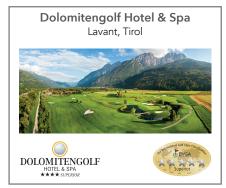

| Dolomitengolf       | 5★Sup |
|---------------------|-------|
| Haugschlag          | 5★Sup |
| Mieminger Plateau   | 5★    |
| Moosburg-Pörtschach | 4★Sup |
| Schloss Frauenthal  | 4★Sup |
| Westendorf          | 4★Sup |
| Uderns-Zillertal    | 5★Sup |