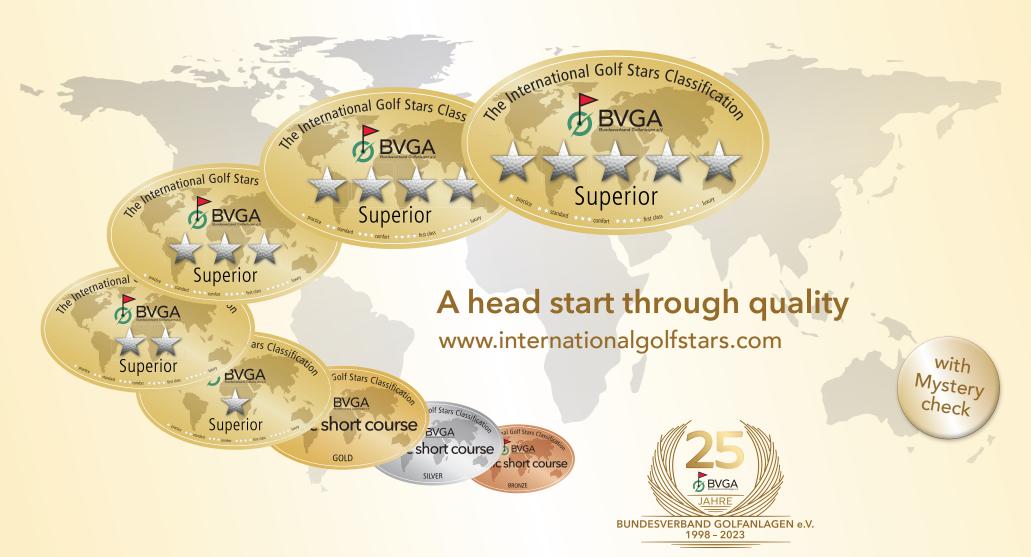

#### The Golf Stars - The International Golf Stars Classification

Introduced in 2005, the registered trademark "The International Golf Stars Classification" offers golf course operators not only clear market positioning and transparent quality management, but also optimisation of their own marketing strategy.

#### Assessment criteria - objective and transparent

The assessment catalogue consists of two parts, the minimum criteria and the survey questionnaire. The survey questionnaire is divided into 12 metacriteria, which in turn are subdivided into several sub-criteria. In total, the questionnaire has over 200 different evaluation units.

#### **Quality assurance**

The Bundesverband Golfanlagen e.V. will conduct a regular "mystery check" every three years for all classified golf courses. With this quality assurance instrument, the successful standards for golf courses can be verified in a timely manner and thus the current requirements of members and guests can be met in the best viable way. This step will help the employees of golf courses to achieve the highest possible customer satisfaction and ensure that classified golf courses continue to improve and offer top performance.

## OBJECTIVES FACTS AND FIGURES

- Seamless quality management
- Clear market positioning
- Communication format for optimal customer approach
- Modern and sustainable solution
- Increase in brand awareness
- Optimisation of the operating result

- 19 years of experience
- 7 countries (D AUT CH LUX ITA- POR TUR)
- 140 golf courses
- 24 classified "Hotels on the golf course"
- Approx. 250,000 active golfers are registered on classified golf courses, trust the golf stars and know exactly what to expect!