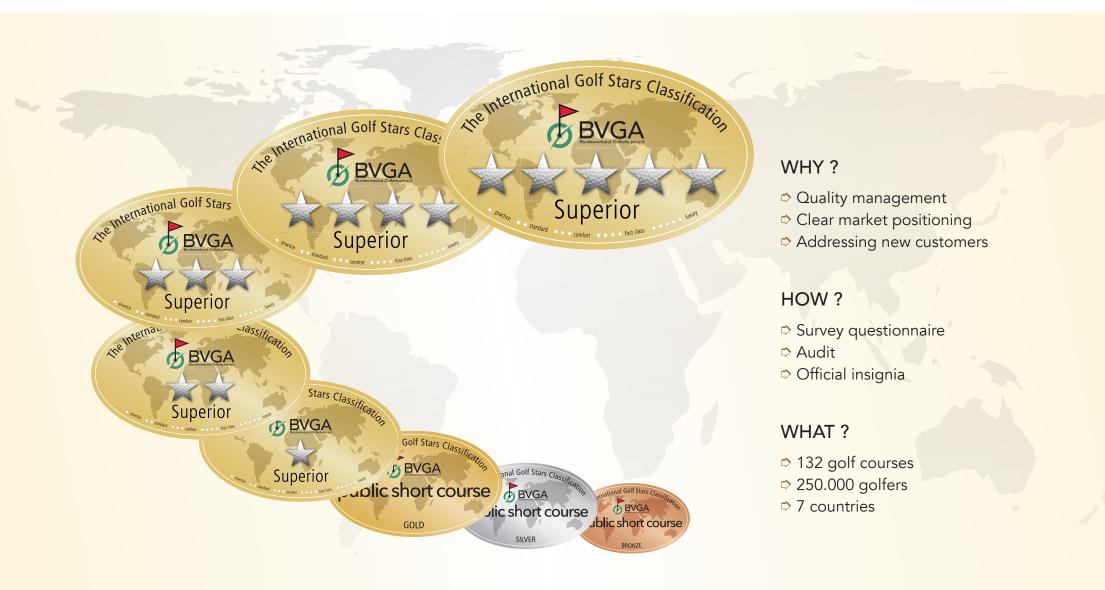

## OBJECTIVES FACTS AND FIGURES

- Seamless quality management
- Clear market positioning
- Communication format for optimal customer approach
- Modern and sustainable solution
- Increase in brand awareness
- Optimisation of the operating result

- 19 years of experience
- 7 countries (D AUT CH LUX ITA- POR TUR)
- 140 golf courses
- 24 classified "Hotels on the golf course"
- Approx. 250,000 active golfers are registered on classified golf courses, trust the golf stars and know exactly what to expect!

#### Classified short courses

### YOUR MESSAGE TO ALL NEW GOLFERS

To do justice to the current development in the golf market, the Bundesverband Golfanlagen e.V. has created an instrument to address the target group of "golf beginners" with the short course seal. The award of this quality seal helps golf courses with a short course (3 to 9 holes) to address customers in a transparent manner. This instrument gives those responsible for golf courses with short courses the opportunity to adopt an even clearer position on the market.

The short course seals are awarded in gold, silver and bronze and can be achieved by scoring a minimum number of points. The short course seals can also be awarded independently of "The International Golf Stars Classification".